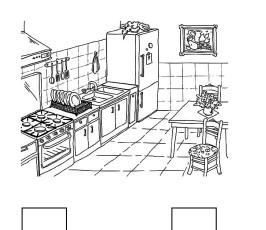

## **Atomic Energy Education Society**

**Session 2023-24** 

| Class/Sec: Balvatika /             | Subject: GK          | <b>Date:</b>  |  |
|------------------------------------|----------------------|---------------|--|
| Name of the Student:               |                      | Roll no.:     |  |
| Works                              | sheet based on – Roo | ms in a house |  |
| Q 1 Tick ( $\checkmark$ ) the righ | it answer.           |               |  |
| i)                                 |                      |               |  |
| Kitchen                            | Bedroom              | Bath room     |  |
| ii)                                |                      |               |  |
|                                    |                      |               |  |
|                                    |                      |               |  |
| Kitchen                            | Bedroom              | Bath room     |  |

## Q II Tick ( $\checkmark$ ) the right answer.

- i) Soap and Towel are kept in \_\_\_\_\_.( Bathroom Dinning Room)
- ii) Gas stove is kept in the \_\_\_\_\_.

(Kitchen Dinning Room)

iii) Sofa and TV are kept in \_\_\_\_\_\_.(Drawing room Bathroom)