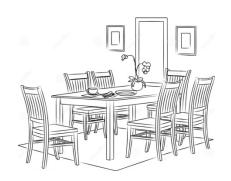

iii)

Kitchen Bedroom Bathroom

iv)

| Dinning Room | Bedroom | Bathroom |
|--------------|---------|----------|
|              |         |          |