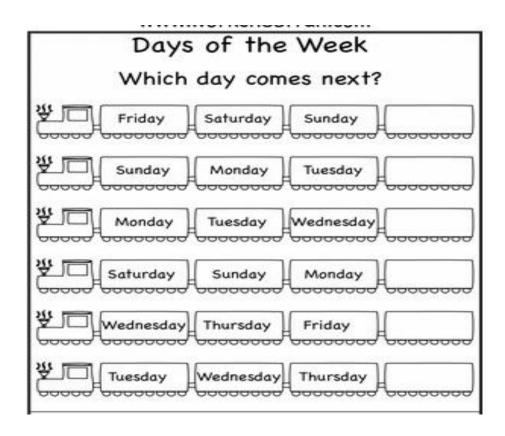

Session: 2023-24

| Class:Balwatika 3                   |           | Subject : GENERAL KNOWLEDGE |  |
|-------------------------------------|-----------|-----------------------------|--|
| Name of the Student:                | Roll no.: | Date                        |  |
| Name of the Topic: Days of the week |           |                             |  |
| Q1) Fill in the blank               | S.        |                             |  |
| i)Friday                            | Sunday.   |                             |  |
| (ii) Monday                         | Wednesday | y.                          |  |
| (iii) Saturday                      | Monday.   |                             |  |
| (iv) Tuesday                        | Thursday. |                             |  |
| (v) Sunday                          | Tuesday.  |                             |  |
| (vi) Wednesday                      | Friday    |                             |  |
| (vii) Thursday                      | Saturday  | <i>1</i> .                  |  |
| Q2) Fill in the blank               | SS.       |                             |  |